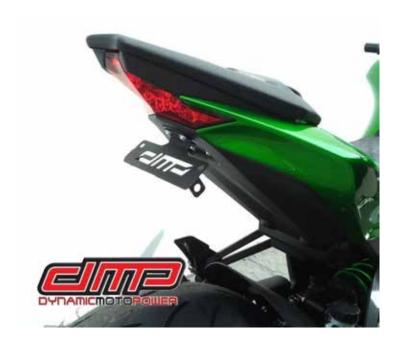

## Step 8 is for 675-4830

8. Mount the 900-0070 marker lights to the DMP plate. Plug in the DMP OEM wire connectors (900-0121) and wire extenders (900-0124). Plug the turn signal wires into the correctly identified left and right turn signal wire extenders. Make sure to do one turn signal at a time. Install and wire DMP plate lights with included connectors.