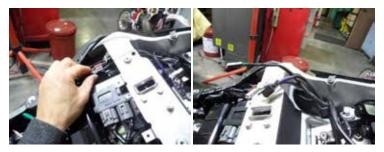

4. Remove the turn signal housing that holds the turn signal connectors in place. Identify and mark the left and right hand turn signals. Disconnect the turn signal and plate light connections.

5. Remove the fender by removing the four fender button head bolts and the two philip head screws holding the fender in place. Guide the wires through the center hole.