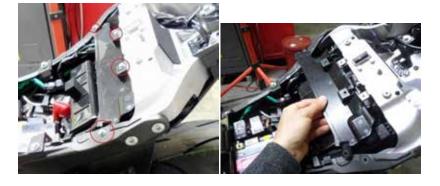

- 1. Remove Rider and Passenger Seat
- 2. Remove the tail section bodywork. The bodywork is snapped and slide into place, be careful not to damage the body work while removing.

3. Remove the four bolts (circled in red) holding the plastic wire harness cover in place. Remove the cover.