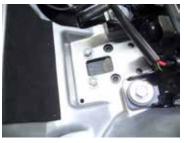

6. Mount the DMP base plate using two 6x1.0x20 bolts, four 6x15 (larger) washers and two 6x1.0 lock nuts.

7. Mount the DMP Plate Bracket using two 6x1.0x20 bolts, four 6x15 (larger) washers and two 6x1.0 lock nuts.

## Step 8 is for 675-4830

8. Mount the 900-0070 marker lights to the DMP plate. Plug in the DMP OEM wire connectors (900-0121) and wire extenders (900-0124). Plug the turn signal wires into the correctly identified left and right turn signal wire extenders. Make sure to do one turn signal at a time. Install and wire DMP plate lights with included connectors.