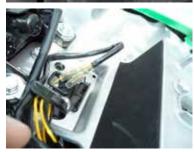

6. Mount the DMP base plate using two 6x1.0x20 bolts, four 6x15 (larger) washers and two 6x1.0 lock nuts.

7. Mount the DMP Plate Bracket using two 6x1.0x20 bolts, four 6x15 (larger) washers and two 6x1.0 lock nuts.

## Step 8 is for 675-4830

8. Mount the 900-0070 marker lights to the DMP plate. Plug in the DMP OEM wire connectors (900-0121) and wire extenders (900-0124). Plug the turn signal wires into the correctly identified left and right turn signal wire extenders. Make sure to do one turn signal at a time. Install and wire DMP plate lights with included connectors.