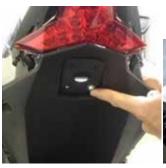

- 1. Remove Rider and Passenger Seat
- 2. Remove the tail section bodywork. The bodywork is snapped and slide into place, be careful not to damage the body work while removing.

3. Remove the four bolts (circled in red) holding the plastic wire harness cover in place. Remove the cover.