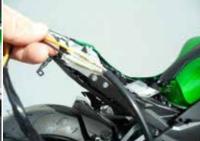

- 1. Remove Rider and Passenger Seat
- 2. Remove the tail section bodywork. The bodywork is snapped and slide into place, be careful not to damage the body work while removing.

3. Remove the four bolts (circled in red) holding the plastic wire harness cover in place. Remove the cover.