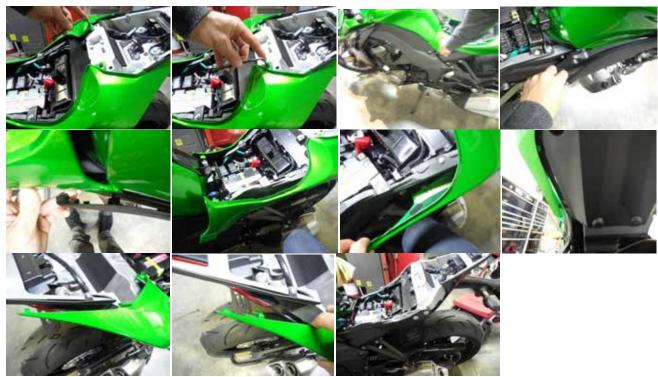

- 1. Remove Rider and Passenger Seat
- 2. Remove the tail section bodywork. The bodywork is snapped and slide into place, be careful not to damage the body work while removing.

3. Remove the four bolts (circled in red) holding the plastic wire harness cover in place. Remove the cover.

4. Remove the turn signal housing that holds the turn signal connectors in place. Identify and mark the left and right hand turn signals. Disconnect the turn signal and plate light connections.

5. Remove the fender by removing the four fender button head bolts and the two philip head screws holding the fender in place. Guide the wires through the center hole.

6. Mount the DMP base plate using two 6x1.0x20 bolts, four 6x15 (larger) washers and two 6x1.0 lock nuts.

7. Mount the DMP Plate Bracket using two 6x1.0x20 bolts, four 6x15 (larger) washers and two 6x1.0 lock nuts.