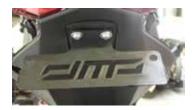

ywork is snapped and slide into place, be careful not to damage the body work while removing.



3. Remove the four bolts (circled in red) holding the plastic wire harness cover in place. Remove the cover.



4. Remove the turn signal housing that holds the turn signal connectors in place. Identify and mark the left and right hand turn signals. Disconnect the turn signal and plate light connections.



5. Remove the fender by removing the four fender button head bolts and the two philip head screws holding the fender in place. Guide the wires through the center hole.



6. Mount the DMP base plate using two 6x1.0x20 bolts, four 6x15 (larger) washers and two 6x1.0 lock nuts.







7. Mount the DMP Plate Bracket using two 6x1.0x20 bolts, four 6x15 (larger) washers and two 6x1.0 lock nuts.



## Step 8 is for 675-4830

8. Mount the 900-0070 marker lights to the DMP plate. Plug in the DMP OEM wire connectors (900-0121) and wire extenders (900-0124). Plug the turn signal wires into the correctly identified left and right turn signal wire extenders. Make sure to do one turn signal at a time. Install and wire DMP plate lights with included connectors.









9. Repeat steps 3-1 to complete install.



675-4830