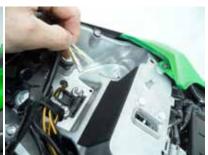

- 1. Remove Rider and Passenger Seat
- 2. Remove the tail section bodywork. The bodywork is snapped and slide into place, be careful not to damage the body work while removing.

3. Remove the four bolts (circled in red) holding the plastic wire harness cover in place. Remove the cover.