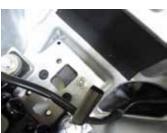

6. Mount the DMP base plate using two 6x1.0x20 bolts, four 6x15 (larger) washers and two 6x1.0 lock nuts.

7. Mount the DMP Plate Bracket using two 6x1.0x20 bolts, four 6x15 (larger) washers and two 6x1.0 lock nuts.