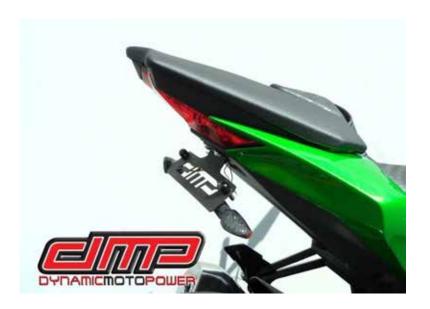

## Step 8 is for 675-4830

8. Mount the 900-0070 marker lights to the DMP plate. Plug in the DMP OEM wire connectors (900-0121) and wire extenders (900-0124). Plug the turn signal wires into the correctly identified left and right turn signal wire extenders. Make sure to do one turn signal at a time. Install and wire DMP plate lights with included connectors.