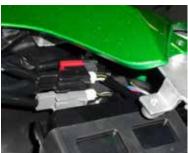

4. Remove the turn signal housing that holds the turn signal connectors in place. Identify and mark the left and right hand turn signals. Disconnect the turn signal and plate light connections.

5. Remove the fender by removing the four fender button head bolts and the two philip head screws holding the fender in place. Guide the wires through the center hole.