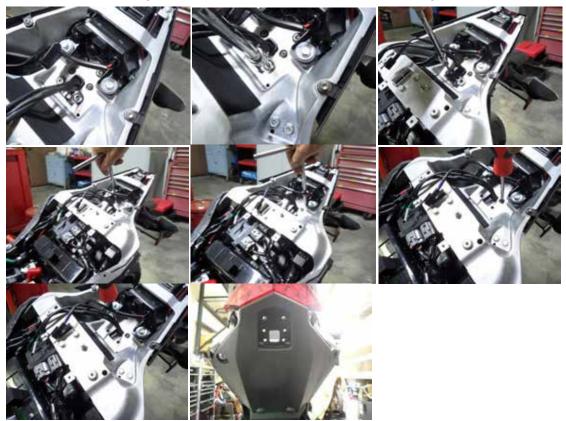

6. Mount the DMP base plate using two 6x1.0x20 bolts, four 6x15 (larger) washers and two 6x1.0 lock nuts.

7. Mount the DMP Plate Bracket using two 6x1.0x20 bolts, four 6x15 (larger) washers and two 6x1.0 lock nuts.

## Step 8 is for 675-4830

8. Mount the 900-0070 marker lights to the DMP plate. Plug in the DMP OEM wire connectors (900-0121) and wire extenders (900-0124). Plug the turn signal wires into the correctly identified left and right turn signal wire extenders. Make sure to do one turn signal at a time. Install and wire DMP plate lights with included connectors.