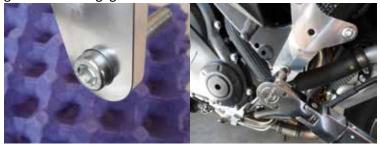

2. Attach the threaded frame cup spacers (99-SP-750-5410-L&R) to both left (99-OF-750-5450-L) and right (99-OF-750-5450-R) offsets using one drop of blue thread locker on the end of the 8mm (99-HB-0812520) socket cap button head bolts. Tip: Do not attach frame slider pucks.

The photo above shows the back side of the offset (the side that will be facing the frame) you can see the right side offset has a radius step. This is so the offset will clear VIN tag on the right side of the frame.