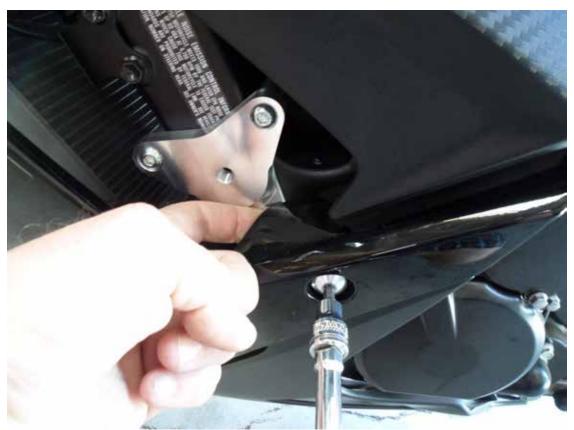

8. Mount bodywork. On the left side you will need to guide the body panel up the offset as you tighten body screw shown in this photo. This Shogun kit has a very tight fit on both the left and right side this is to ensure the maximum strength of the offsets.