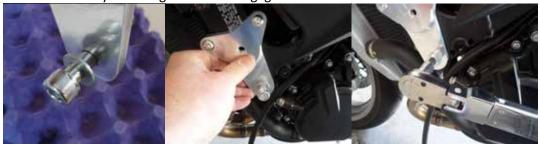

8. Mount bodywork. On the left side you will need to guide the body panel up the offset as you tighten body screw shown in this photo. This Shogun kit has a very tight fit on both the left and right side this is to ensure the maximum strength of the offsets.

9. Mount frame sliders left and right to the offsets. Left side frame slider is longer than right. Use (99-HB-SH10150035) 10 X 1.5 X 35 Socket cap bolts with one drop of blue thread locker on each bolt and torque down to 32 foot lbs.