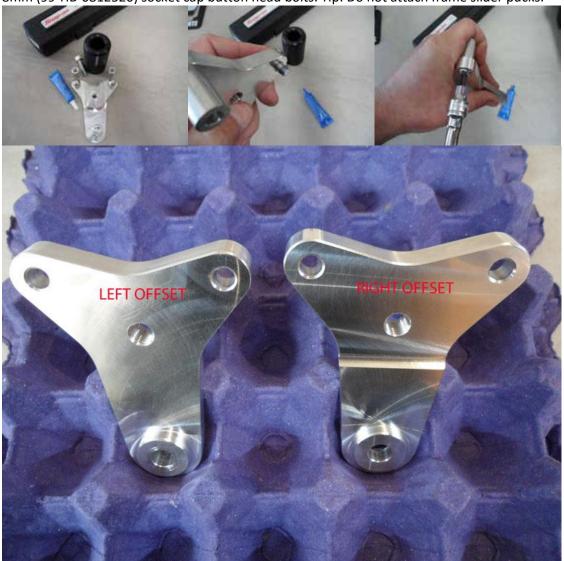

Replacement Parts List: Left Side Components (as if you were sitting on the bike)

| QTY                                                                                | Price each                                                                                              | Part Numbers                                                                                                                                                                                | Descriptions                                                                                                                                                                                                                                                                                                                  |
|------------------------------------------------------------------------------------|---------------------------------------------------------------------------------------------------------|---------------------------------------------------------------------------------------------------------------------------------------------------------------------------------------------|-------------------------------------------------------------------------------------------------------------------------------------------------------------------------------------------------------------------------------------------------------------------------------------------------------------------------------|
| 1                                                                                  | \$20.00                                                                                                 | 99-FS-750-5459-L                                                                                                                                                                            | Black Left Side Puck                                                                                                                                                                                                                                                                                                          |
| 1                                                                                  | \$20.00                                                                                                 | 99-FS-750-5450-L                                                                                                                                                                            | White Left Side Puck                                                                                                                                                                                                                                                                                                          |
| 1                                                                                  | \$30.00                                                                                                 | 99-FS-850-5450-L                                                                                                                                                                            | Polished Billet Left Side Puck                                                                                                                                                                                                                                                                                                |
| 1                                                                                  | \$30.00                                                                                                 | 99-OF-750-5450-L                                                                                                                                                                            | Left Side Offset Black Anodized                                                                                                                                                                                                                                                                                               |
| 1                                                                                  | \$2.00                                                                                                  | 99-HB-SH10150035                                                                                                                                                                            | Socket Cap 10 X 1.5 X 35 (Holds puck to offset)                                                                                                                                                                                                                                                                               |
| 2                                                                                  | \$3.70                                                                                                  | 99-SP-750-5410-L&R                                                                                                                                                                          | Aluminum Frame Cup Spacers 1/2 inch Outside                                                                                                                                                                                                                                                                                   |
|                                                                                    | Diameter X 1.25 X 1.0 Inch long. (These spacers are bolted to the back side of the offsets Left         |                                                                                                                                                                                             |                                                                                                                                                                                                                                                                                                                               |
|                                                                                    | and Right using 99-HB-BH0812520 bolts)                                                                  |                                                                                                                                                                                             |                                                                                                                                                                                                                                                                                                                               |
| 2                                                                                  | \$.50                                                                                                   | 99-HB-0812520                                                                                                                                                                               | Socket Cap Button Head 8 X 1.25 X 20                                                                                                                                                                                                                                                                                          |
| 1                                                                                  | \$3.50                                                                                                  | 99-HB-SH10125060                                                                                                                                                                            | Socket Cap 10 X 1.25 X 60 Main Engine Stud                                                                                                                                                                                                                                                                                    |
|                                                                                    |                                                                                                         |                                                                                                                                                                                             |                                                                                                                                                                                                                                                                                                                               |
| Replacement Parts List: Right Side Components (as if you were sitting on the bike) |                                                                                                         |                                                                                                                                                                                             |                                                                                                                                                                                                                                                                                                                               |
| 4                                                                                  | ¢20.00                                                                                                  | 00 FC 7F0 F4F0 D                                                                                                                                                                            | Black Right Side Puck                                                                                                                                                                                                                                                                                                         |
| 1                                                                                  | \$20.00                                                                                                 | 99-FS-750-5459-R                                                                                                                                                                            | Black Hight Side Fuck                                                                                                                                                                                                                                                                                                         |
| 1                                                                                  | \$20.00                                                                                                 | 99-FS-750-5459-R<br>99-FS-750-5450-R                                                                                                                                                        | White Right Side Puck                                                                                                                                                                                                                                                                                                         |
|                                                                                    | •                                                                                                       |                                                                                                                                                                                             | _                                                                                                                                                                                                                                                                                                                             |
| 1                                                                                  | \$20.00                                                                                                 | 99-FS-750-5450-R                                                                                                                                                                            | White Right Side Puck                                                                                                                                                                                                                                                                                                         |
| 1<br>1                                                                             | \$20.00<br>\$30.00<br>\$30.00                                                                           | 99-FS-750-5450-R<br>99-FS-850-5450-R<br>99-OF-750-5450-R                                                                                                                                    | White Right Side Puck<br>Polished Billet Right Side Puck                                                                                                                                                                                                                                                                      |
| 1<br>1                                                                             | \$20.00<br>\$30.00<br>\$30.00<br>.100 step down                                                         | 99-FS-750-5450-R<br>99-FS-850-5450-R<br>99-OF-750-5450-R                                                                                                                                    | White Right Side Puck Polished Billet Right Side Puck Right Side Offset Black Anodized (has an extra cut or ehind where puck would mount) This is to clear raised vin                                                                                                                                                         |
| 1<br>1                                                                             | \$20.00<br>\$30.00<br>\$30.00<br>.100 step down                                                         | 99-FS-750-5450-R<br>99-FS-850-5450-R<br>99-OF-750-5450-R<br>n on backside of offset b                                                                                                       | White Right Side Puck Polished Billet Right Side Puck Right Side Offset Black Anodized (has an extra cut or ehind where puck would mount) This is to clear raised vin                                                                                                                                                         |
| 1<br>1<br>1                                                                        | \$20.00<br>\$30.00<br>\$30.00<br>.100 step down<br>tag located on                                       | 99-FS-750-5450-R<br>99-FS-850-5450-R<br>99-OF-750-5450-R<br>on backside of offset be<br>the right side of the fran                                                                          | White Right Side Puck Polished Billet Right Side Puck Right Side Offset Black Anodized (has an extra cut or ehind where puck would mount) This is to clear raised vinne.                                                                                                                                                      |
| 1<br>1<br>1                                                                        | \$20.00<br>\$30.00<br>\$30.00<br>.100 step dowr<br>tag located on<br>\$2.00<br>\$3.70                   | 99-FS-750-5450-R<br>99-FS-850-5450-R<br>99-OF-750-5450-R<br>n on backside of offset be<br>the right side of the fran<br>99-HB-SH10150035<br>99-SP-750-5410-L&R                              | White Right Side Puck Polished Billet Right Side Puck Right Side Offset Black Anodized (has an extra cut or ehind where puck would mount) This is to clear raised vin ne. Socket Cap 10 X 1.5 X 35 (Holds puck to offset)                                                                                                     |
| 1<br>1<br>1                                                                        | \$20.00<br>\$30.00<br>\$30.00<br>.100 step down<br>tag located on<br>\$2.00<br>\$3.70<br>Diameter X 1.2 | 99-FS-750-5450-R<br>99-FS-850-5450-R<br>99-OF-750-5450-R<br>n on backside of offset be<br>the right side of the fran<br>99-HB-SH10150035<br>99-SP-750-5410-L&R                              | White Right Side Puck Polished Billet Right Side Puck Right Side Offset Black Anodized (has an extra cut or ehind where puck would mount) This is to clear raised vin ne. Socket Cap 10 X 1.5 X 35 (Holds puck to offset) Aluminum Frame Cup Spacers 1/2 inch Outside spacers are bolted to the back side of the offsets Left |
| 1<br>1<br>1                                                                        | \$20.00<br>\$30.00<br>\$30.00<br>.100 step down<br>tag located on<br>\$2.00<br>\$3.70<br>Diameter X 1.2 | 99-FS-750-5450-R<br>99-FS-850-5450-R<br>99-OF-750-5450-R<br>n on backside of offset be<br>the right side of the fran<br>99-HB-SH10150035<br>99-SP-750-5410-L&R<br>5 X 1.0 Inch long. (These | White Right Side Puck Polished Billet Right Side Puck Right Side Offset Black Anodized (has an extra cut or ehind where puck would mount) This is to clear raised vin ne. Socket Cap 10 X 1.5 X 35 (Holds puck to offset) Aluminum Frame Cup Spacers 1/2 inch Outside spacers are bolted to the back side of the offsets Left |

2. Attach the threaded frame cup spacers (99-SP-750-5410-L&R) to both left (99-OF-750-5450-L) and right (99-OF-750-5450-R) offsets using one drop of blue thread locker on the end of the 8mm (99-HB-0812520) socket cap button head bolts. Tip: Do not attach frame slider pucks.

The photo above shows the back side of the offset (the side that will be facing the frame) you can see the right side offset has a radius step. This is so the offset will clear VIN tag on the right side of the frame.