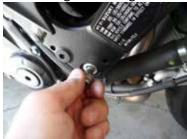

3. Remove left side engine stud.

4. Mount left side offset to the motorcycle. Read your service manual for specific torque specifications associated to those locations. Use (99-HB-SH10125060) 10 X 1.25 X 60 Socket cap bolt with 10mm steel washer to mount offset to the motorcycle. Torque down main engine stud. Tip: DO NOT use blue thread locker on either bolts discussed in this section. Start bolt in by hand make sure you have good thread engagement do not cross thread.