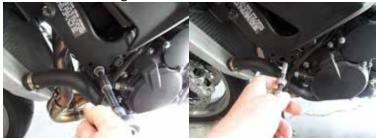

3. Remove left side engine stud.

4. Mount left side offset to the motorcycle. Read your service manual for specific torque specifications associated to those locations. Use (99-HB-SH10125060) 10 X 1.25 X 60 Socket cap bolt with 10mm steel washer to mount offset to the motorcycle. Torque down main engine stud. Tip: DO NOT use blue thread locker on either bolts discussed in this section. Start bolt in by hand make sure you have good thread engagement do not cross thread.

6. Remove right side engine stud.

7. Mount right side offset to the motorcycle. Read your service manual for specific torque specifications associated to those locations. Use (99-HB-SH10125060) 10 X 1.25 X 60 Socket cap bolt to mount offset to the motorcycle. Torque down main engine stud. Tip: DO NOT use blue thread locker on either bolts discussed in this section. Start bolt in by hand make sure you have good thread engagement do not cross thread. No washer is needed for right side offset.