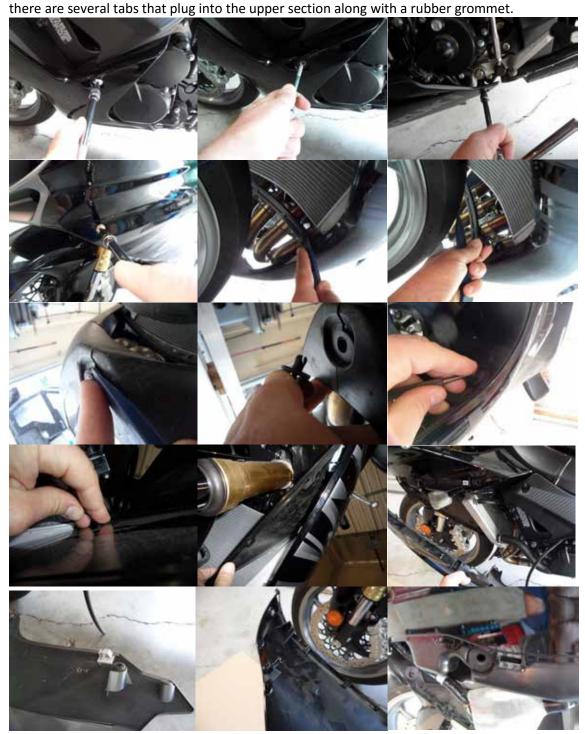

1. Remove left and right lower body panels to expose mounting locations. Tips: If you have never taken off your bodywork before it's a good idea to have two pans for each side of the motorcycle. They should represent the left and right side of the bike (as if you were sitting on the bike), so all clips and bolts go into the left or right side pans. If you have a small camera or smart phone take photos of anything you think you may forget about so you can reference them during the assembly procedure. Note: Be very careful not to break and bodywork tabs when removing panels. As you can see in the last two photos in section 1 below