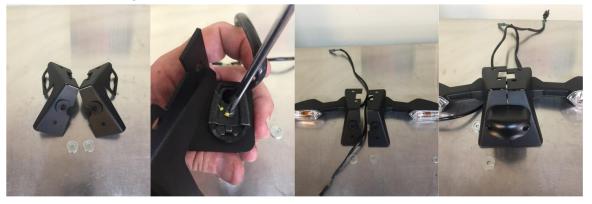

5. Install existing OEM components removed from stock fender to the new DMP fender kit SLR.

6. Mount DMP license plate holder using 6 X 16 button heads, 6 X 12 washers and 6 X 1 Locknuts.

7. Using 8mm hardware 8 X 20 button head bolts, 8mm washers and 8mm locknuts mount the DMP fender kit SLR. Feed wire loom through fender kit reconnect all OEM plugs and test function.