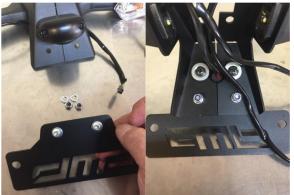

5. Install existing OEM components removed from stock fender to the new DMP fender kit SLR.

6. Mount DMP license plate holder using 6 X 16 button heads, 6 X 12 washers and 6 X 1 Locknuts.

7. Using 8mm hardware 8 X 20 button head bolts, 8mm washers and 8mm locknuts mount the DMP fender kit SLR. Feed wire loom through fender kit reconnect all OEM plugs and test function.