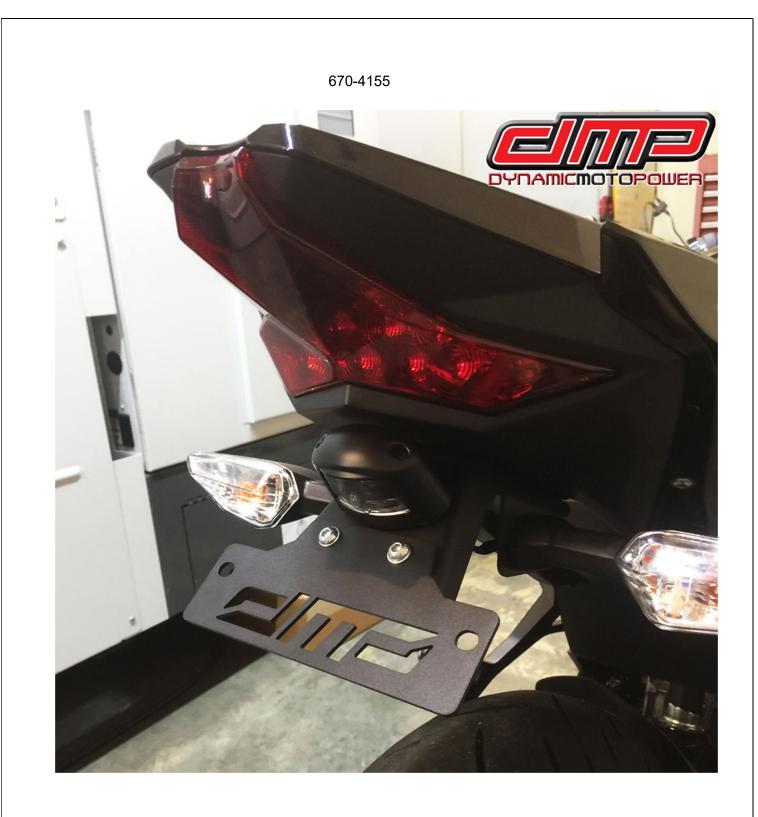

5. Install existing OEM components removed from stock fender to the new DMP fender kit SLR.

6. Mount DMP license plate holder using 6 X 16 button heads, 6 X 12 washers and 6 X 1 Locknuts.

7. Using 8mm hardware 8 X 20 button head bolts, 8mm washers and 8mm locknuts mount the DMP fender kit SLR. Feed wire loom through fender kit reconnect all OEM plugs and test function.