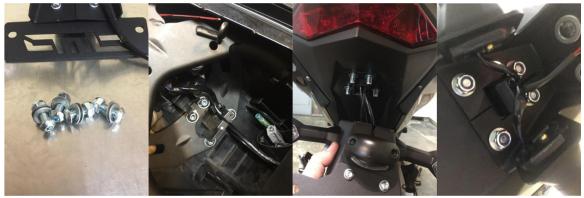

- 1. Remove rider and passenger seat.
- 2. Locate and remove OEM rear fender button head 8mm bolts. Carefully lower OEM rear fender.

Moto911 Inc. - 1062 Calle Negocio, Ste. D, San Clemente, Ca. 92673 - (949)453-9111

3. Disconnect OEM turn signals and plate light.

4. Disassemble OEM rear fender to reuse components needed for your DMP fender kit SLR.

Moto911 Inc. - 1062 Calle Negocio, Ste. D, San Clemente, Ca. 92673 - (949)453-9111

5. Install existing OEM components removed from stock fender to the new DMP fender kit SLR.

6. Mount DMP license plate holder using 6 X 16 button heads, 6 X 12 washers and 6 X 1 Locknuts.

7. Using 8mm hardware 8 X 20 button head bolts, 8mm washers and 8mm locknuts mount the DMP fender kit SLR. Feed wire loom through fender kit reconnect all OEM plugs and test function.