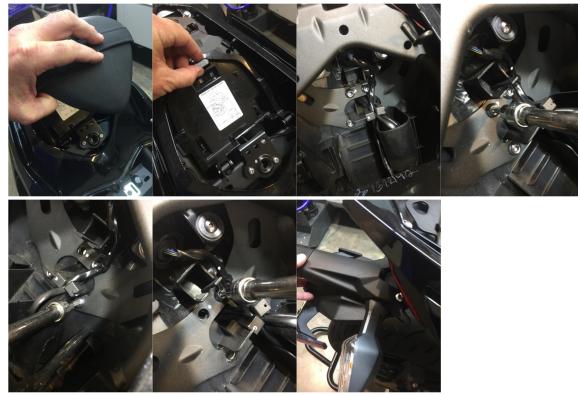

- 1. Remove rider and passenger seat.
- 2. Locate and remove OEM rear fender button head 8mm bolts. Carefully lower OEM rear fender.

Moto911 Inc. - 1062 Calle Negocio, Ste. D, San Clemente, Ca. 92673 - (949)453-9111

3. Disconnect OEM turn signals and plate light.

4. Disassemble OEM rear fender to reuse components needed for your DMP fender kit SLR.

Moto911 Inc. - 1062 Calle Negocio, Ste. D, San Clemente, Ca. 92673 - (949)453-9111