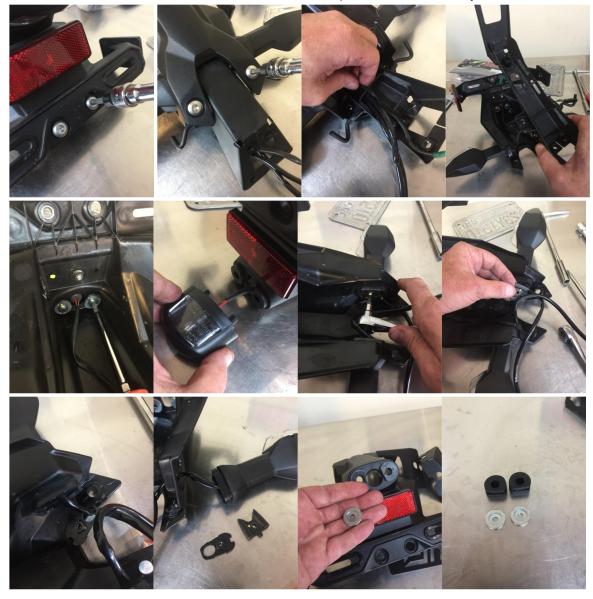

5. Install existing OEM components removed from stock fender to the new DMP fender kit SLR.

6. Mount DMP license plate holder using 6 X 16 button heads, 6 X 12 washers and 6 X 1 Locknuts.

7. Using 8mm hardware 8 X 20 button head bolts, 8mm washers and 8mm locknuts mount the DMP fender kit SLR. Feed wire loom through fender kit reconnect all OEM plugs and test function.